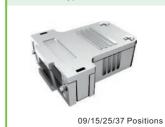

DG1037 Series D-SUB R/A(7.2mm) Type

9/15/25/37 Positions

DG1038 Series

H.D-SUB R/A Type

15/26/44/62/78 Positions

DG1047-02 Series

D-SUB Metal Hood(Zinc Alloy)

DG1077 Series H.D-SUB DIP Straight Type