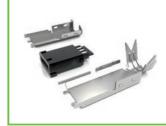

DG1037 Series D-SUB R/A(7.2mm) Type

9/15/25/37 Positions

DG1038 Series

H.D-SUB R/A Type

15/26/44/62/78 Positions

DG1047-02 Series

D-SUB Metal Hood(Zinc Alloy)

DG1077 Series H.D-SUB DIP Straight Type

DG1047-03 Series

D-SUB Metal Hood(Zinc Alloy)

09/15/25/37/50 Positions

DG1047 Series D-SUB Metal Hood(Zinc Alloy) 180° Type

DG1047-04 Series

45° Type

D-SUB Metal Hood(Zinc Alloy)

09/15/25/37 Positions

09/15/25/37 Positions

D-SUB Metal Hood(Zinc Alloy)

D-SUB Metal Hood(Zinc Alloy)

DG1047-01 Series

DG1049 Series

DG1056 Series

D-SUB Plastic Nickel Plating Hood 180° Type

DG1134-09 Series