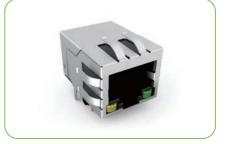

-------|-----|--------|-------|--------|----|----|---|------|----|------|-------|-------|-------|-------|--------|---|--------|----|--------|
| • D-S  | UB Series  |        |     | <br>   | <br>- | <br>   |    | ٠. |   |      |    |      | <br>  |       |       |       |        |   | <br>   | ٠. | 02     |
| • scs  | SI&USB S   | eries· |     | <br>   | <br>  | <br>   | ٠. |    | - | <br> | ٠. | <br> | <br>- | <br>  |       |       | <br>   |   | <br>   |    | <br>03 |
| • Eied | ctor Head  | er Ser | ies | <br>   | <br>  | <br>   |    |    |   | <br> |    | <br> |       | <br>  | <br>  |       | <br>   |   | <br>   |    | <br>04 |



# Servo one-stop solution

# Power Transfer











# **Product Recommendation**

**SCSI Connector** 





**D-SUB Connector** 





**RJ45 Connector** 





**USB Connector** 





1394 Connector







DG1128-06 Series

W/ Shell 3.43mm Type

DG1129-01 Series

DG1131-02 Series

W/ Shell 4.57mm Type

PCB Jack 8 Positions 2\*1 Port

W/O Shell

PCB Jack 8 Positions 1\*4 Port

PCB JACK 8P 1PORT W/O LED

#### **RJ45 Series**

#### **D-SUB Series**



DG1126 Series PCB Jack 8 Positions W/ Full Shell 3.05mm



DG1127-01 Series PCB Jack 10 Positions 1\*2 Port W/ Shell 3.05mm



DG1128-10 Series

W/ Shell SMT Type

PCB JACK 8P 1PORT W/O LED

DG1128-03 Series PCB JACK 8P 1PORT W/ LED W/ Shell 3.43mm Type



DG1128-04 Series PCB Jack 8 Positions W/ Full Shell 4.57mm



DG1128-11 Series PCB JACK 8P 1PORT W/O Shell/



DG1129 Series PCB Jack 8 Positions 1\*4 Port W/ Shell 3.68mm Type



DG1129-03 Series PCB Jack 8 Positions 1\*4 Port W/ Shell 3.43mm Wi