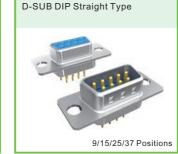

DG1037 Series D-SUB R/A(7.2mm) Type

9/15/25/37 Positions

DG1038 Series

H.D-SUB R/A Type

15/26/44/62/78 Positions

DG1047-02 Series

D-SUB Metal Hood(Zinc Alloy)

DG1077 Series H.D-SUB DIP Straight Type