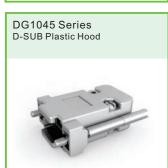

DG1047-03 Series

D-SUB Metal Hood(Zinc Alloy)

09/15/25/37/50 Positions

DG1047 Series D-SUB Metal Hood(Zinc Alloy) 180° Type

DG1047-04 Series

45° Type

D-SUB Metal Hood(Zinc Alloy)

09/15/25/37 Positions