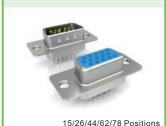

DG1037 Series D-SUB R/A(7.2mm) Type

9/15/25/37 Positions

DG1038 Series

H.D-SUB R/A Type

15/26/44/62/78 Positions

DG1047-02 Series

D-SUB Metal Hood(Zinc Alloy)

DG1077 Series H.D-SUB DIP Straight Type