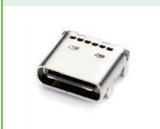

DG1106 Series IEEE 1394 6 Positions Male Solder Type

DG1110 Series USB Type-C SMT

DG1111 Series USB Type-C SMT

DG1011 Series 2.54mm Shrouded Header Big

DG1011-08 Series 2.54mm Shrouded Header Stack Type

3 DEGSON DEGSON 4