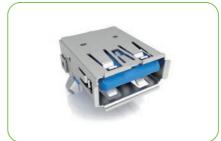

## **SCSI&USB Series**

## **Ejector Header Series**

DG1164-01 Series 1.27mm SCSI Connector Female R/A Typed

DG1095 Series USB A Female R/A Type

DG1095-09 Series USB A Female V/T Type H=13.7mm

DG1095-10 Series USB A Female V/T Type H=15.0mm