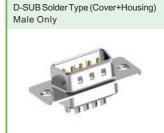

#### **D-SUB Series**

DG1126 Series PCB Jack 8 Positions W/ Full Shell 3.05mm

DG1127-01 Series PCB Jack 10 Positions 1\*2 Port W/ Shell 3.05mm

DG1128-10 Series

W/ Shell SMT Type

PCB JACK 8P 1PORT W/O LED

DG1128-03 Series PCB JACK 8P 1PORT W/ LED W/ Shell 3.43mm Type