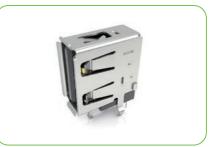

## **SCSI&USB Series**

## **Ejector Header Series**

DG1164-01 Series 1.27mm SCSI Connector Female R/A Typed

DG1095 Series USB A Female R/A Type

DG1095-09 Series USB A Female V/T Type H=13.7mm

DG1095-10 Series USB A Female V/T Type H=15.0mm