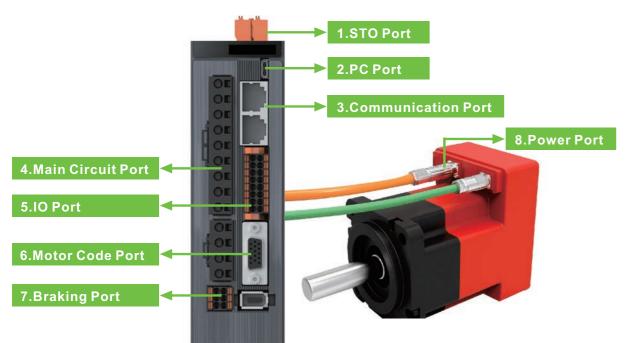

br> | ٠. |      | <br>- | <br>- | <br>- | <br>- | <br>٠. | - | <br>٠. |    | <br>01 |
|--------|------------|--------|-----|--------|-------|--------|----|----|---|------|----|------|-------|-------|-------|-------|--------|---|--------|----|--------|
| • D-S  | UB Series  |        |     | <br>   | <br>- | <br>   |    | ٠. |   |      |    |      | <br>  |       |       |       |        |   | <br>   | ٠. | 02     |
| • scs  | SI&USB S   | eries· |     | <br>   | <br>  | <br>   | ٠. |    | - | <br> | ٠. | <br> | <br>- | <br>  |       |       | <br>   |   | <br>   |    | <br>03 |
| • Eied | ctor Head  | er Ser | ies | <br>   | <br>  | <br>   |    |    |   | <br> |    | <br> |       | <br>  | <br>  |       | <br>   |   | <br>   |    | <br>04 |



# Servo one-stop solution

# Power Transfer











# **Product Recommendation**

**SCSI Connector** 





**D-SUB Connector** 





**RJ45 Connector** 





**USB Connector** 





1394 Connector







DG1128-06 Series

W/ Shell 3.43mm Type

DG1129-01 Series

DG1131-02 Series

W/ Shell 4.57mm Type

PCB Jack 8 Positions 2\*1 Port

W/O Shell

PCB Jack 8 Positions 1\*4 Port

PCB JACK 8P 1PORT W/O LED

#### **RJ45 Series**

#### **D-SUB Series**



DG1126 Series PCB Jack 8 Positions W/ Full Shell 3.05mm



DG1127-01 Series PCB Jack 10 Positions 1\*2 Port W/ Shell 3.05mm



DG1128-10 Series

W/ Shell SMT Type

PCB JACK 8P 1PORT W/O LED

DG1128-03 Series PCB JACK 8P 1PORT W/ LED W/ Shell 3.43mm Type



DG1128-04 Series PCB Jack 8 Positions W/ Full Shell 4.57mm



DG1128-11 Series PCB JACK 8P 1PORT W/O Shell/



DG1129 Series PCB Jack 8