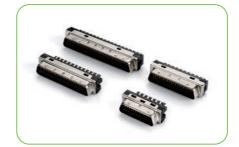

## **SCSI&USB Series**

## **Ejector Header Series**

DG1164-01 Series 1.27mm SCSI Connector Female R/A Typed

DG1095 Series USB A Female R/A Type

DG1095-09 Series USB A Female V/T Type H=13.7mm

DG1095-10 Series USB A Female V/T Type H=15.0mm