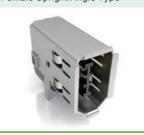

DG1096 Series USB A Female Stack R/A Type

DG1099 Series USB B Female R/A Type

DG1100 Series IEEE 1394 6 Positions Female Upright Angle Type

DG1101 Series IEEE 1394 6 Positions Female R/A Type

DG1102 Series IEEE 1394 6 Positions Female SMT Type