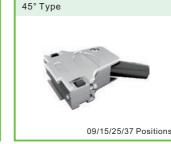

DG1047-03 Series

D-SUB Metal Hood(Zinc Alloy)

09/15/25/37/50 Positions

DG1047 Series D-SUB Metal Hood(Zinc Alloy) 180° Type

DG1047-04 Series

45° Type

D-SUB Metal Hood(Zinc Alloy)

09/15/25/37 Positions