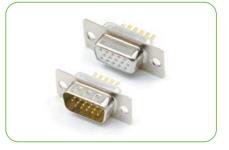

#### **D-SUB Series**

DG1126 Series PCB Jack 8 Positions W/ Full Shell 3.05mm

DG1127-01 Series PCB Jack 10 Positions 1\*2 Port W/ Shell 3.05mm

DG1128-10 Series

W/ Shell SMT Type

PCB JACK 8P 1PORT W/O LED

DG1128-03 Series PCB JACK 8P 1PORT W/ LED W/ Shell 3.43mm Type

DG1134-06 Series PCB Jack 8 Positions W/O Shell V/T Type

DG1134-07 Series PCB Jack 8 Positions W/ Shell 3.05mm V/T Type

DG1033 Series

9/15/25/37/50 Positions

DG1033-10 Series

9/15/25/37/50 Positions

DG1034 Series

DG1037 Series D-SUB R/A(7.2mm) Type

9/15/25/37 Positions

DG1038 Series

H.D-SUB R/A Type

15/26/44/62/78 Positions

DG1047-02 Series

D-SUB Metal Hood(Zinc Alloy)

DG1077 Series H.D-SUB DIP Straight Type