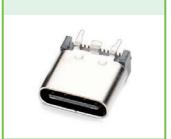

DG1106 Series IEEE 1394 6 Positions Male Solder Type

DG1110 Series USB Type-C SMT

DG1111 Series USB Type-C SMT

DG1011 Series 2.54mm Shrouded Header Big

DG1011-08 Series 2.54mm Shrouded Header Stack Type

3 DEGSON DEGSON 4