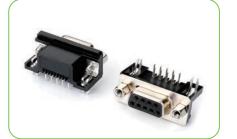

#### **D-SUB Series**

DG1126 Series PCB Jack 8 Positions W/ Full Shell 3.05mm

DG1127-01 Series PCB Jack 10 Positions 1\*2 Port W/ Shell 3.05mm

DG1128-10 Series

W/ Shell SMT Type

PCB JACK 8P 1PORT W/O LED

DG1128-03 Series PCB JACK 8P 1PORT W/ LED W/ Shell 3.43mm Type

DG1134-06 Series PCB Jack 8 Positions W/O Shell V/T Type

DG1134-07 Series PCB Jack 8 Positions W/ Shell 3.05mm V/T Type

DG1033 Series

9/15/25/37/50 Positions

DG1033-10 Series

9/15/25/37/50 Positions

DG1034 Series

DG1037 Series D-SUB R/A(7.2mm) Type

9/15/25/37 Positions

DG1038 Series

H.D-SUB R/A Type

15/26/44/62/78 Positions

DG1047-02 Series

D-SUB Metal Hood(Zinc Alloy)

DG1077 Series H.D-SUB DIP Straight Type