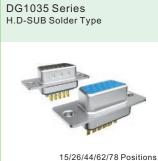

DG1037 Series D-SUB R/A(7.2mm) Type

9/15/25/37 Positions

DG1038 Series

H.D-SUB R/A Type

15/26/44/62/78 Positions

DG1047-02 Series

D-SUB Metal Hood(Zinc Alloy)

DG1077 Series H.D-SUB DIP Straight Type