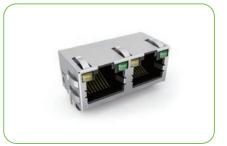

-----|-----|--------|-------|--------|----|----|---|------|----|------|-------|-------|-------|-------|--------|---|--------|----|--------|
| • D-S  | UB Series  |        |     | <br>   | <br>- | <br>   |    | ٠. |   |      |    |      | <br>  |       |       |       |        |   | <br>   | ٠. | 02     |
| • scs  | SI&USB S   | eries· |     | <br>   | <br>  | <br>   | ٠. |    | - | <br> | ٠. | <br> | <br>- | <br>  |       |       | <br>   |   | <br>   |    | <br>03 |
| • Eied | ctor Head  | er Ser | ies | <br>   | <br>  | <br>   |    |    |   | <br> |    | <br> |       | <br>  | <br>  |       | <br>   |   | <br>   |    | <br>04 |



# Servo one-stop solution

# Power Transfer











# **Product Recommendation**

**SCSI Connector** 





**D-SUB Connector** 





**RJ45 Connector** 





**USB Connector** 





1394 Connector







DG1128-06 Series

W/ Shell 3.43mm Type

DG1129-01 Series

DG1131-02 Series

W/ Shell 4.57mm Type

PCB Jack 8 Positions 2\*1 Port

W/O Shell

PCB Jack 8 Positions 1\*4 Port

PCB JACK 8P 1PORT W/O LED

#### **RJ45 Series**

#### **D-SUB Series**



DG1126 Series PCB Jack 8 Positions W/ Full Shell 3.05mm



DG1127-01 Series PCB Jack 10 Positions 1\*2 Port W/ Shell 3.05mm



DG1128-10 Series

W/ Shell SMT Type

PCB JACK 8P 1PORT W/O LED

DG1128-03 Series PCB JACK 8P 1PORT W/ LED W/ Shell 3.43mm Type



DG1128-04 Series PCB Jack 8 Positions W/ Full Shell 4.57mm



DG1128-11 Series PCB JACK 8P 1PORT W/O Shell/



DG1129 Series PCB Jack 8 Positions 1\*4 Port W/ Shell 3.68mm Type



DG1129-03 Series PCB Jack 8 Positions 1\*4 Port W/ Shell 3.43mm With