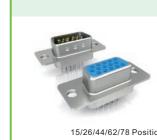

DG1037 Series D-SUB R/A(7.2mm) Type

9/15/25/37 Positions

DG1038 Series

H.D-SUB R/A Type

15/26/44/62/78 Positions

DG1047-02 Series

D-SUB Metal Hood(Zinc Alloy)

DG1077 Series H.D-SUB DIP Straight Type