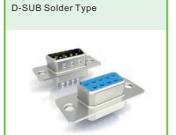

#### **D-SUB Series**

DG1126 Series PCB Jack 8 Positions W/ Full Shell 3.05mm

DG1127-01 Series PCB Jack 10 Positions 1\*2 Port W/ Shell 3.05mm

DG1128-10 Series

W/ Shell SMT Type

PCB JACK 8P 1PORT W/O LED

DG1128-03 Series PCB JACK 8P 1PORT W/ LED W/ Shell 3.43mm Type